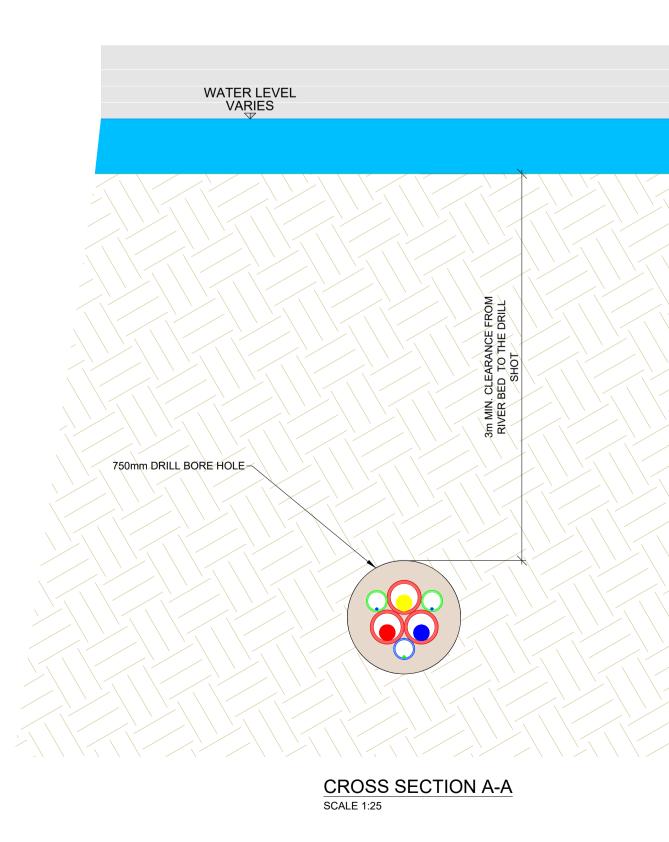

## SECTION A - CONSTRUCTION PHASE - BORE SCHEDULE SCALE 1:10

CULVERT / BRIDGE

• 1No. 140mm OD SDR11 - ECC DUCT

SECTION A - INSTALLATION AT START OF HDD BORE

TYPICAL DIRECTIONAL DRILLING RIG

**TYPICAL DRILLING RIG/LAUNCH PIT** 