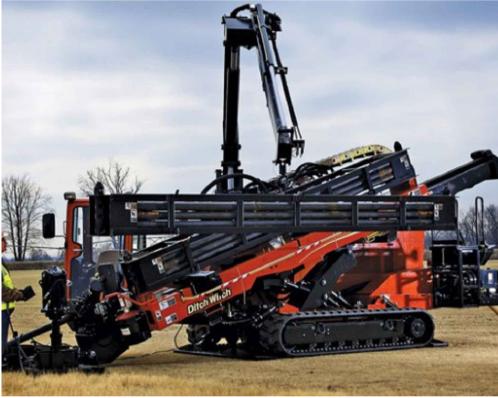

## SECTION A - CONSTRUCTION PHASE - BORE SCHEDULE SCALE 1:10

CULVERT / BRIDGE

• 1No. 140mm OD SDR11 - ECC DUCT

SECTION A - INSTALLATION AT START OF HDD BORE

TYPICAL DIRECTIONAL DRILLING RIG

**TYPICAL DRILLING RIG/LAUNCH PIT** 