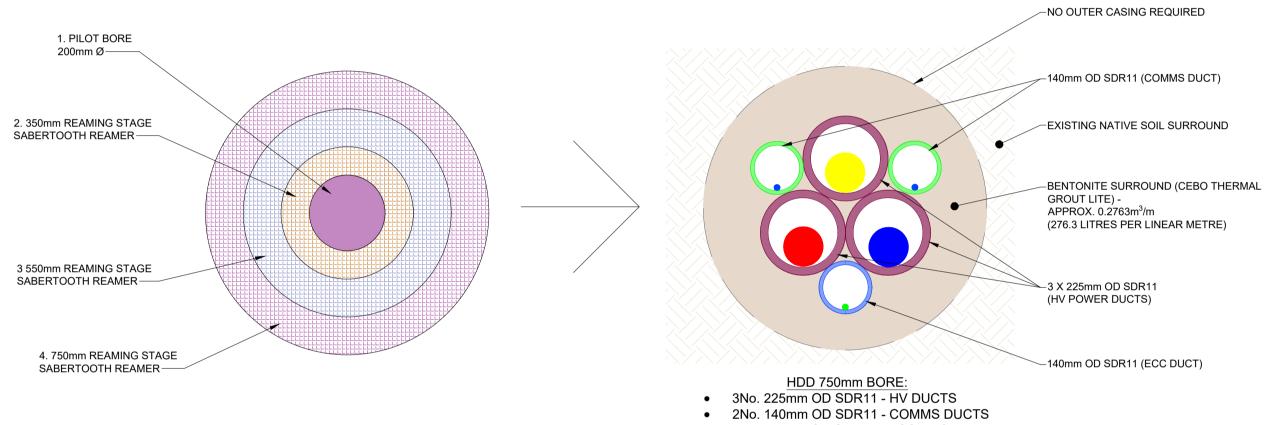

## SECTION A - CONSTRUCTION PHASE - BORE SCHEDULE SCALE 1:10

CULVERT / BRIDGE

• 1No. 140mm OD SDR11 - ECC DUCT

SECTION A - INSTALLATION AT START OF HDD BORE

TYPICAL DIRECTIONAL DRILLING RIG

**TYPICAL DRILLING RIG/LAUNCH PIT** 