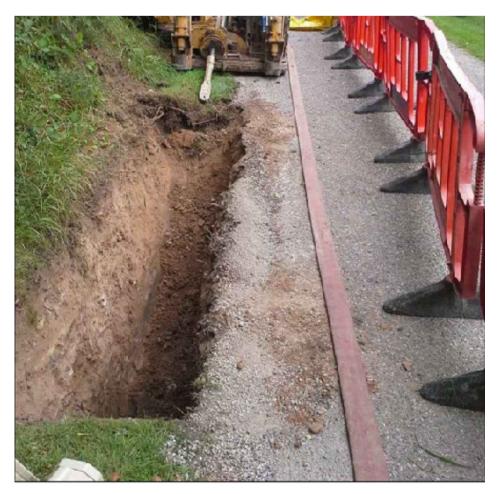

## SECTION A - CONSTRUCTION PHASE - BORE SCHEDULE SCALE 1:10

CULVERT / BRIDGE

• 1No. 140mm OD SDR11 - ECC DUCT

SECTION A - INSTALLATION AT START OF HDD BORE

TYPICAL DIRECTIONAL DRILLING RIG

**TYPICAL DRILLING RIG/LAUNCH PIT** 