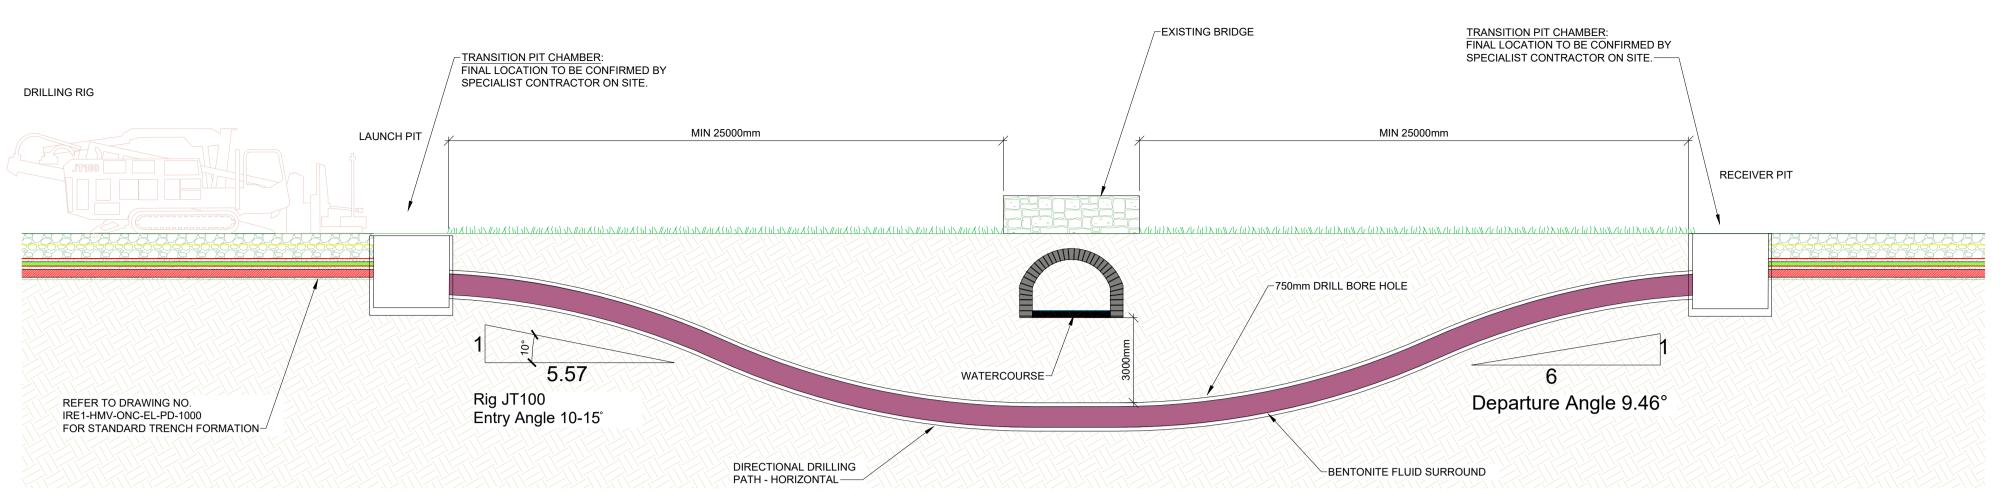

DIRECTIONAL DRILLING - LONGITUDINAL SECTION SCALE 1:100

SCALE 1:10

## SECTION A - CONSTRUCTION PHASE - BORE SCHEDULE SCALE 1:10

CULVERT / BRIDGE

• 1No. 140mm OD SDR11 - ECC DUCT

SECTION A - INSTALLATION AT START OF HDD BORE

TYPICAL DIRECTIONAL DRILLING RIG

**TYPICAL DRILLING RIG/LAUNCH PIT** 

HDD CROSSING UNDER EXISTING

DO NOT SCALE FROM THIS DRAWING. USE FIGURED DIMENSIONS IN ALL CASES. VERIFY DIMENSIONS ON SITE AND REPORT ANY DISCREPANCIES TO THE THIS DRAWING IS COPYRIGHT AND MAY DISCREPANCIES TO THE DESIGNERS IMMEDIATELY. THIS DRAWING TO BE READ IN CONJUNCTION WITH THE DESIGNERS SPECIFICATION. © THIS DRAWING IS COPYRIGHT AND MAY ONLY BE REPRODUCED WITH THE DESIGNERS PERMISSION.